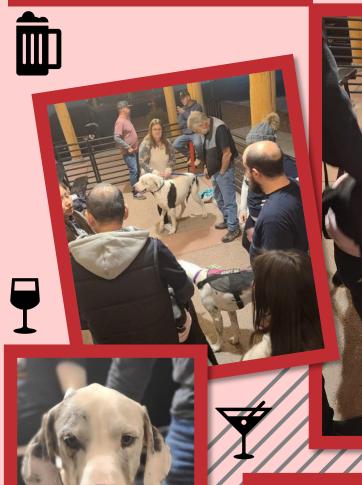

### A VERY SPECIAL THANK YOU TO A VERY SPECIAL PERSON

Vonda has been with our rescue before we even became Regal Dane Rescue. She was with us when we were still part of Dane Haven rescue.

Vonda has fostered many dogs, in fact, 19 of them! She has loved every single one of them and cried when they went to their forever homes. She still has the dates they came to her and the dates they left on their new journey.

We wanted to make Vonda's retirement from fostering a special one. We invited as many of her previous foster dogs and their owners as we could find and who were available.

For some, Vonda's home was their last – such as Shelby, who came into the rescue with irreversible brain damage from being beaten over the head with a shovel by her owner. There's Pete, who had severe medical issues. Vonda provided these two with unconditional love until the very end.

Then, there's Connie, the crazy girl, who is forever embedded in our memories! Spirit, Bailey, Sheldon, Lily, and Gypsy Rose were not dog-friendly, and Vonda took her time and worked with each of them.

She provided a loving, transitional home for others such as Karma,

Arial, Otis, Midas, Bunny, Triton, Maxx, Zeus, Addie, Max and Mufasa.

Without Vonda's love for the breed, and willingness to work with these dogs, many of them would never have had a chance.