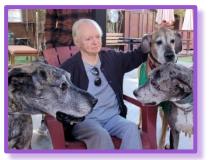

### A VERY SPECIAL THANK YOU TO A VERY SPECIAL PERSON

Vonda has been with our rescue before we even became Regal Dane Rescue. She was with us when we were still part of Dane Haven rescue.

Vonda has fostered many dogs, in fact, 19 of them! She has loved every single one of them and cried when they went to their forever homes. She still has the dates they came to her and the dates they left on their new journey.

We wanted to make Vonda's retirement from fostering a special one. We invited as many of her previous foster dogs and their owners as we could find and who were available.

For some, Vonda's home was their last – such as Shelby, who came into the rescue with irreversible brain damage from being beaten over the head with a shovel by her owner. There's Pete, who had severe medical issues. Vonda provided these two with unconditional love until the very end.

Then, there's Connie, the crazy girl, who is forever embedded in our memories! Spirit, Bailey, Sheldon, Lily, and Gypsy Rose were not dog-friendly, and Vonda took her time and worked with each of them.

She provided a loving, transitional home for others such as Karma,

Arial, Otis, Midas, Bunny, Triton, Maxx, Zeus, Addie, Max and Mufasa.

Without Vonda's love for the breed, and willingness to work with these dogs, many of them would never have had a chance.