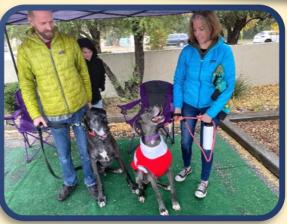

### A VERY SPECIAL THANK YOU TO A VERY SPECIAL PERSON

Vonda has been with our rescue before we even became Regal Dane Rescue. She was with us when we were still part of Dane Haven rescue.

Vonda has fostered many dogs, in fact, 19 of them! She has loved every single one of them and cried when they went to their forever homes. She still has the dates they came to her and the dates they left on their new journey.

We wanted to make Vonda's retirement from fostering a special one. We invited as many of her previous foster dogs and their owners as we could find and who were available.

For some, Vonda's home was their last – such as Shelby, who came into the rescue with irreversible brain damage from being beaten over the head with a shovel by her owner. There's Pete, who had severe medical issues. Vonda provided these two with unconditional love until the very end.

Then, there's Connie, the crazy girl, who is forever embedded in our memories! Spirit, Bailey, Sheldon, Lily, and Gypsy Rose were not dog-friendly, and Vonda took her time and worked with each of them.

She provided a loving, transitional home for others such as Karma,

Arial, Otis, Midas, Bunny, Triton, Maxx, Zeus, Addie, Max and Mufasa.

Without Vonda's love for the breed, and willingness to work with these dogs, many of them would never have had a chance.