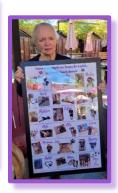

### A VERY SPECIAL THANK YOU TO A VERY SPECIAL PERSON

Vonda has been with our rescue before we even became Regal Dane Rescue. She was with us when we were still part of Dane Haven rescue.

Vonda has fostered many dogs, in fact, 19 of them! She has loved every single one of them and cried when they went to their forever homes. She still has the dates they came to her and the dates they left on their new journey.

We wanted to make Vonda's retirement from fostering a special one. We invited as many of her previous foster dogs and their owners as we could find and who were available.

For some, Vonda's home was their last – such as Shelby, who came into the rescue with irreversible brain damage from being beaten over the head with a shovel by her owner. There's Pete, who had severe medical issues. Vonda provided these two with unconditional love until the very end.

Then, there's Connie, the crazy girl, who is forever embedded in our memories! Spirit, Bailey, Sheldon, Lily, and Gypsy Rose were not dog-friendly, and Vonda took her time and worked with each of them.

She provided a loving, transitional home for others such as Karma,

Arial, Otis, Midas, Bunny, Triton, Maxx, Zeus, Addie, Max and Mufasa.

Without Vonda's love for the breed, and willingness to work with these dogs, many of them would never have had a chance.