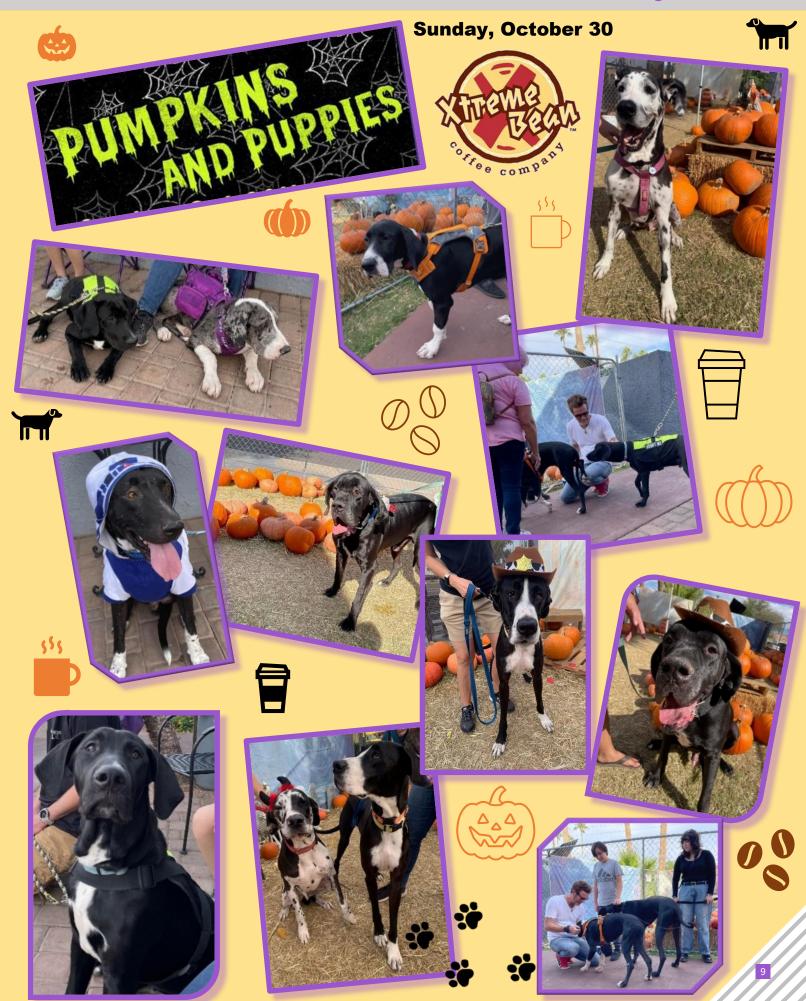

# SIT. STAY. SHOP.

Sunday, October 9 at

To anyone who joined us at this event, we do have more than just black Great Danes in rescue!

Fall Cnome Oreath Building

**Vertuccio Farms** Friday, November 4

Tempe Beach Park