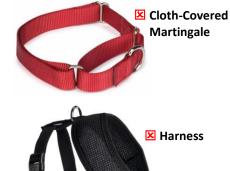

#### What to focus on when training:

• Consistency, communication, and fun!!

Use a martingale collar

with chain (not the

cloth-covered one)

Advance to a pinch

collar, if needed for

Use retractable leashes,

hamesses, or flat collars

more control

- Don't train your dog when you're angry your energy transfers to the dog through the leash;
  - Reward with high value treats/affection (within 3-5 seconds) when dog has done what you asked;
    - Expectations/behavior can be communicated by walking pattern, leash control and repetition;
    - Distract or remove from any inappropriate situations by turning and putting distance.

Regal Dane Dish

🗹 Chain Martingale