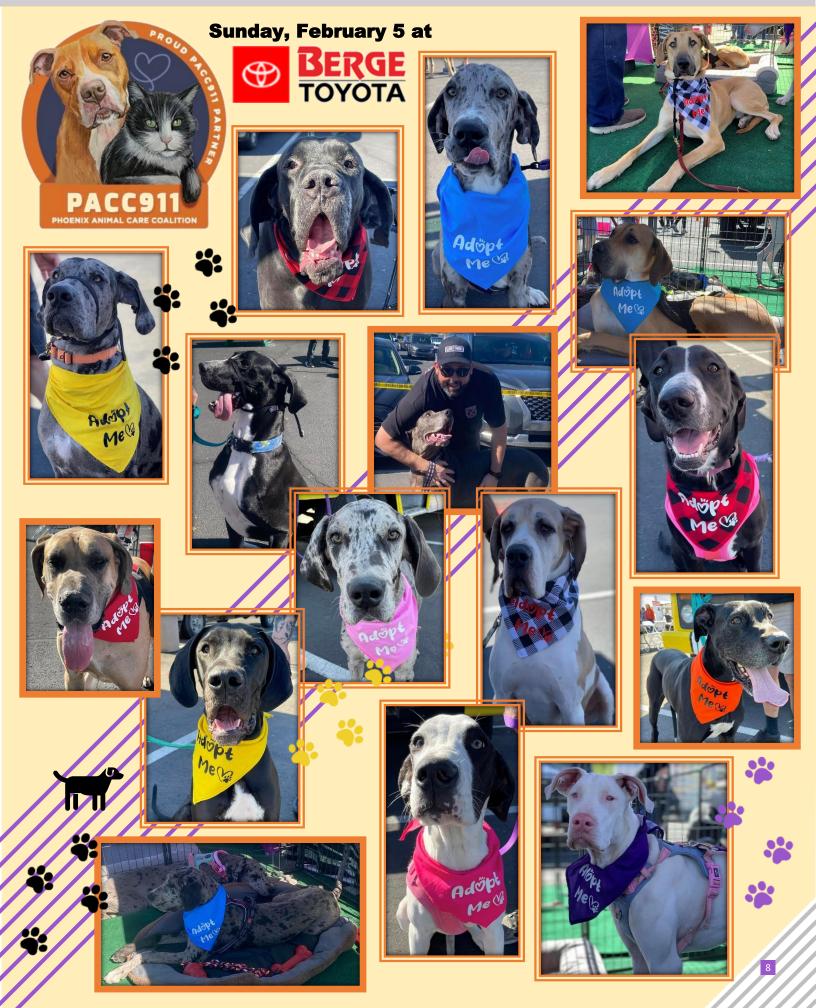

ou, not ahead of you)
- Do not allow sniffing

**Pinch Collar** 



- "Let's Go":
  - use when starting a walk, or to restart a walk after a pause
  - give command ONCE each time
- "Good":
  - give your dog approval when they do well
  - use this MANY times to communicate the correct actions/behavior
- Break":

 to signal their task is complete and time for a reward – give the treat very soon after giving the command

- "Uhh Uhh":
  - used as a 1-time warning for dog to self-correct
  - limit the time to 3-5 seconds
- "No!":
  - a verbal command with a short tug on the leash
  - immediately turn in opposite direction
  - give command ONCE each time



Regal Dane Dish



🗹 Chain Martingale











### PAST EVENTS



Saturday, January 14 at Anthem Park















Regal Dane Dish



























### **UPCOMING EVENTS**

### Keep up to date with our Events on our Facebook page or Website

https://www.facebook.com/RegalDaneRescue

www.regaldanerescue.com

Watch for our

### **DINE OUT FOR DANES EVENTS**

at different restaurants around the valley, throughout the rest of the year.

## **Dog Vomit Color Guide**



Brown vomit could be leftover food from the esophagus, which can happen when a dog eats too quickly.



Green vomit can be caused by eating grass.



Yellow vomit is very common when a dog has an empty stomach, and the yellow color that you see is due to bile secretions.



Could be caused by stomach secretions.





Sign of possible internal bleeding.



Could be internal bleeding, obstructions or eating of mud.





### **CLASSIFIED**



### **IN YOUR