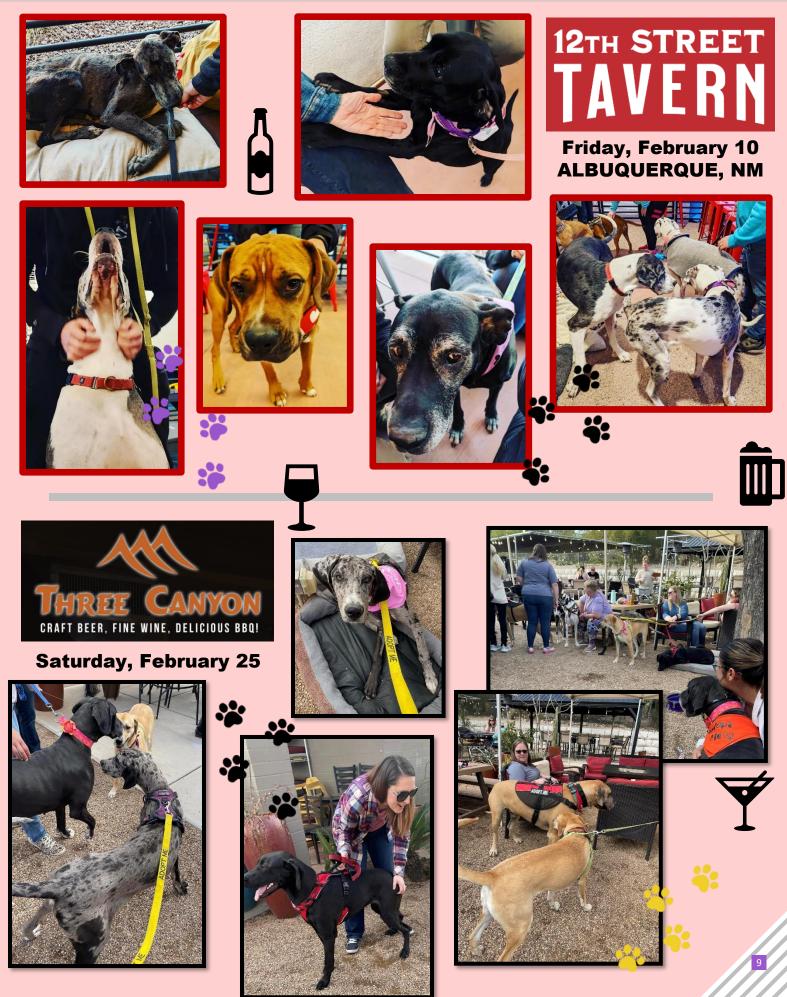

### **UPCOMING EVENTS**

### **DINE OUT FOR DANES EVENTS**

at different restaurants around the valley, throughout the rest of the year.