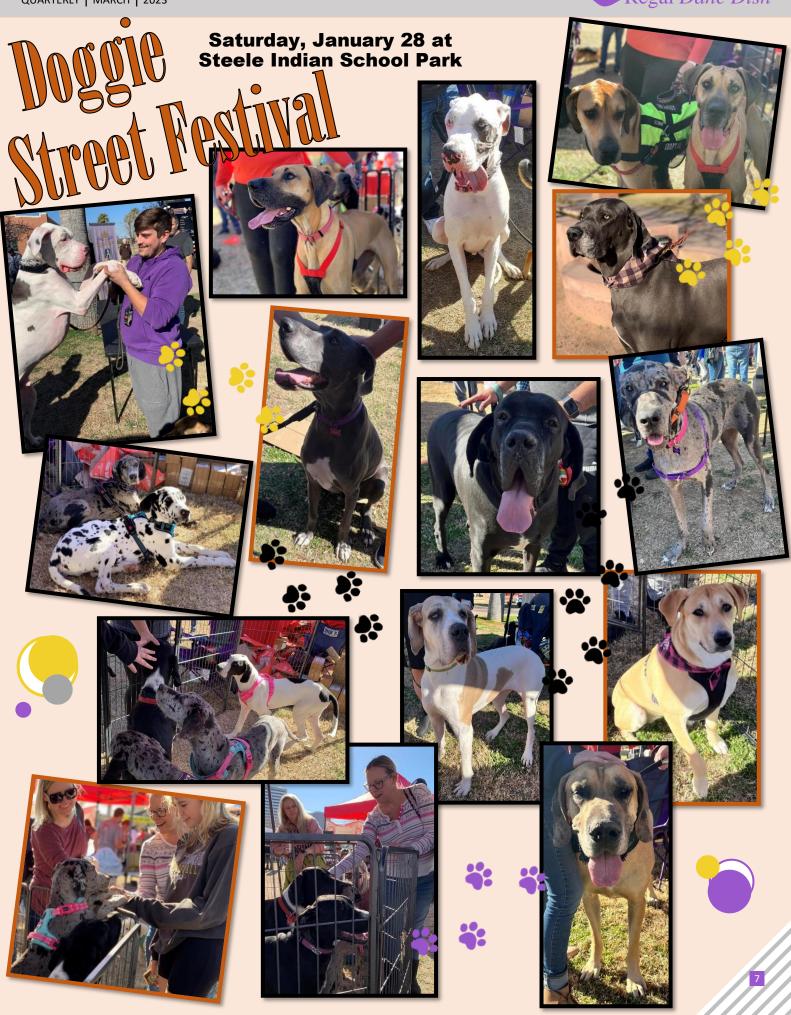

th you, not ahead of you)
- Do not allow sniffing

**Pinch Collar** 



- "Let's Go":
  - use when starting a walk, or to restart a walk after a pause
  - give command ONCE each time
- "Good":
  - give your dog approval when they do well
  - use this MANY times to communicate the correct actions/behavior
- Break":

 to signal their task is complete and time for a reward – give the treat very soon after giving the command

- "Uhh Uhh":
  - used as a 1-time warning for dog to self-correct
  - limit the time to 3-5 seconds
- "No!":
  - a verbal command with a short tug on the leash
  - immediately turn in opposite direction
  - give command ONCE each time



Regal Dane Dish



🗹 Chain Martingale











### PAST EVENTS



Saturday, January 14 at Anthem Park















Regal Dane Dish



























### **UPCOMING EVENTS**

### Keep up to date with our Events on our Facebook page or Website

https://www.facebook.com/RegalDaneRescue

www.regaldanerescue.com

Watch for our

### **DINE OUT FOR DANES EVENTS**

at different restaurants around the valley, throughout the rest of the year.

## **Dog Vomit Color Guide**



Brown vomit could be leftover food from the esophagus, which can happen when a dog eats too quickly.



Green vomit can be caused by eating grass.



Yellow vomit is very common when a dog has an empty stomach, and the yellow color that you see is due to bile secretions.



Could be caused by stomach secretions.





Sign of possible internal bleeding.



Could be internal bleeding, obstructions or eating of mud.





### **CLASSIFIED**



### **IN