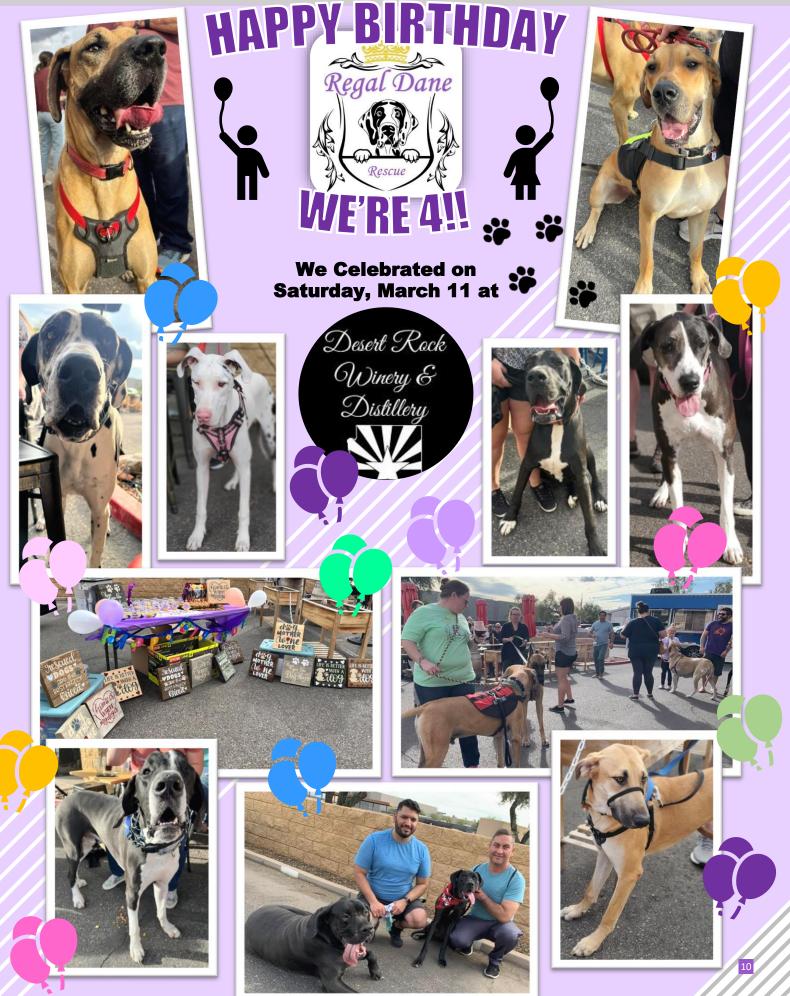

### PAST EVENTS

Saturday, January 14 at Anthem Park

Regal Dane Dish

### **UPCOMING EVENTS**